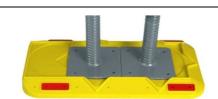

# TREDDA PLATE HI VIZ MULTIFUNCTIONAL FOOT PLATE TRIBASE

Art. SP0105

#### **FEATURES AND BENEFITS**

TRIBASE is a unique and revolutionary product for the scaffolding. Hi Viz Foot Plate strong and solid for metal foot plate 150 mm. Base plate to distribute load of scaffolding, usable with single base, 2 adjacent bases, 2 bases superimposed and 3 bases simultaneously. Stackable, not-perishable, re-usable and high visibility.

|                       |                  | <del>-</del>                     |
|-----------------------|------------------|----------------------------------|
| Material              | Polypropylene    | 100% Made in Italy               |
| Dimensions            | 246x475x35 mm    |                                  |
| Weight                | 1,15 Kg          |                                  |
| Packed in box         | 40x60x28 cm      | neutral packaging without logo   |
| Pieces / Weight       | 13 pcs – 15,0 Kg |                                  |
| EUR pallet dimensions | 80x120x160 cm    | On request pallet 100x120        |
| Pieces / Weight       | 260 pcs – 305 Kg | 100x120x200 cm 390 pcs – 460 Kg. |
| 1                     |                  |                                  |